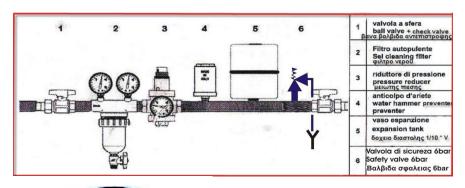

|
|                                                                                                                                                                                                                                                                                                                       |
| SIGNATURE                                                                                                                                                                                                                                                                                                             |







**ELECTRICAL DIAGRAM** 

## MAINTENANCE INSTRUCTIONS OF THE OLYMPIC SUN SOLAR WATER HEATER

- Keep the glass of the solar panel clean.
- Check annually the operation of pressure reducing valves adjusted between 3 and 4 bar.
- In areas where the water hardness exceeds the recommended values (hard water) the magnesium anode should be replaced every year. In areas with moderate water hardness the magnesium anode should be replaced every two (2) years.
- Every two years the solar panel should be opened to be cleaned and to remove any air trapped inside in order to increase the performance of the system.
- Check and repair leaks from fittings or elsewhere.